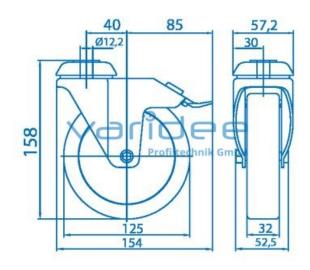

## Castor D125 swivel, double-brake, antistatic, black

Reference: LR-D125-DFS-A

electrically conductive tires TPE, 90Sh A, anthracite Load capacity: 100 kg/castor Material: Steel sheet housing Surface: powder coated Color: jet black RAL 9005 m = 799.0 g

Swivel castors are suitable for use on frames, tables and transport trolleys. They are characterized by good unwinding behavior and a high load-bearing capacity. The tread made of TPE is resistant to most environmental influences. For easier mounting, additional orderable foot plates in different sizes are offered. For use in electronics production, rolls are available in antistatic version. The discharge resistance of the antistatic version is 105 ?.