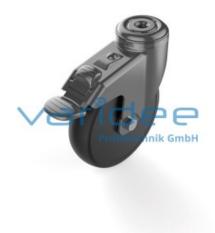

## Castor D125 swivel, double-brake, antistatic, black

Reference: LR-D125-DFS-A

electrically conductive tires TPE, 90Sh A, anthracite Load capacity: 100 kg/castor Material: Steel sheet housing Surface: powder coated Color: jet black RAL 9005 m = 799.0 g

Swivel castors are suitable for use on frames, tables and transport trolleys. They are characterized by good unwinding behavior and a high load-bearing capacity. The tread made of TPE is resistant to most environmental influences. For easier mounting, additional orderable foot plates in different sizes are offered. For use in electronics production, rolls are available in antistatic version. The discharge resistance of the antistatic version is 105 ?.