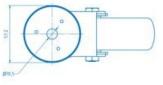

## Castor D125 swivel, antistatic, black

Reference: LR-D125-A

electrically conductive tires TPE, 90Sh A, anthracite Load capacity: 100 kg/castor Material: Steel sheet housing Surface: powder coated Color: jet black RAL 9005 m = 680.0 g

Swivel castors are suitable for use on frames, tables and transport trolleys. They are characterized by good unwinding behavior and a high load-bearing capacity. The tread made of TPE is resistant to most environmental influences. For easier mounting, additional orderable foot plates in different sizes are offered. For use in electronics production, rolls are available in antistatic version. The discharge resistance of the antistatic version is 105 ?.