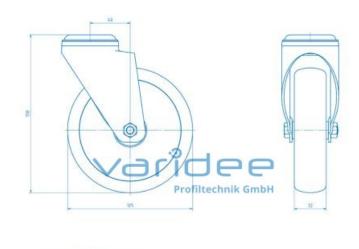

## Castor D125 swivel, antistatic, black

Reference: LR-D125-A

electrically conductive tires TPE, 90Sh A, anthracite Load capacity: 100 kg/castor Material: Steel sheet housing Surface: powder coated Color: jet black RAL 9005 m = 680.0 g

Swivel castors are suitable for use on frames, tables and transport trolleys. They are characterized by good unwinding behavior and a high load-bearing capacity. The tread made of TPE is resistant to most environmental influences. For easier mounting, additional orderable foot plates in different sizes are offered. For use in electronics production, rolls are available in antistatic version. The discharge resistance of the antistatic version is 105 ?.