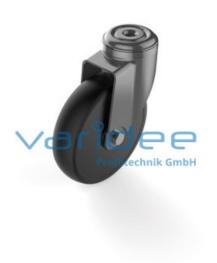

## Castor D125 swivel, antistatic, black

Reference: LR-D125-A

electrically conductive tires TPE, 90Sh A, anthracite Load capacity: 100 kg/castor Material: Steel sheet housing Surface: powder coated Color: jet black RAL 9005 m = 680.0 g

Swivel castors are suitable for use on frames, tables and transport trolleys. They are characterized by good unwinding behavior and a high load-bearing capacity. The tread made of TPE is resistant to most environmental influences. For easier mounting, additional orderable foot plates in different sizes are offered. For use in electronics production, rolls are available in antistatic version. The discharge resistance of the antistatic version is 105 ?.