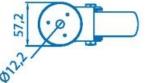

## Castor D125 swivel, black

Reference: LR-D125

Tires TPE, 90 Sh A, anthracite Load capacity: 100 kg/castor Material: Steel sheet housing Surface: powder coated Color: jet black RAL 9005 m = 680.0 g

Swivel castors are suitable for use on frames, tables and transport trolleys. They are characterized by good unwinding behavior and a high load-bearing capacity. The tread made of TPE is resistant to most environmental influences. For easier mounting, additional orderable foot plates in different sizes are offered.