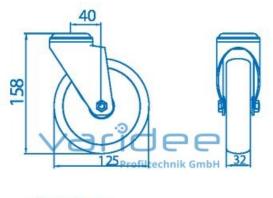

## Castor D125 swivel, black

Reference: LR-D125

Tires TPE, 90 Sh A, anthracite Load capacity: 100 kg/castor Material: Steel sheet housing Surface: powder coated Color: jet black RAL 9005 m = 680.0 g

Swivel castors are suitable for use on frames, tables and transport trolleys. They are characterized by good unwinding behavior and a high load-bearing capacity. The tread made of TPE is resistant to most environmental influences. For easier mounting, additional orderable foot plates in different sizes are offered.