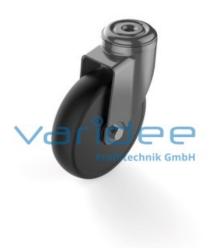

## Castor D125 swivel, black

Reference: LR-D125

Tires TPE, 90 Sh A, anthracite Load capacity: 100 kg/castor Material: Steel sheet housing Surface: powder coated Color: jet black RAL 9005 m = 680.0 g

Swivel castors are suitable for use on frames, tables and transport trolleys. They are characterized by good unwinding behavior and a high load-bearing capacity. The tread made of TPE is resistant to most environmental influences. For easier mounting, additional orderable foot plates in different sizes are offered.