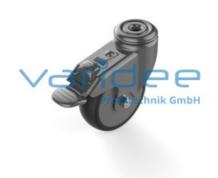

## **DATA SHEET**

Castor D100 swivel, double-brake, black

Reference: LR-D100-DFS

Tires TPE, 90 Sh A, anthracite Load capacity: 90 kg/castor Material: Steel sheet housing Surface: powder coated Color: jet black RAL 9005