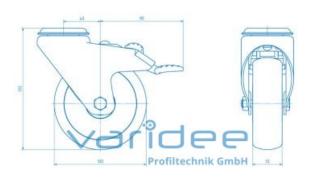

## **DATA SHEET**

Castor D100 swivel, double-brake, black

Reference: LR-D100-DFS

Tires TPE, 90 Sh A, anthracite Load capacity: 90 kg/castor Material: Steel sheet housing Surface: powder coated Color: jet black RAL 9005

Telefon: +49 84 63 603 63-0

Fax: +49 84 63 603 63-11

m = 722.0 g

Swivel castors are suitable for use on frames, tables and transport trolleys. They are characterized by good unwinding behavior and a high load-bearing capacity. The tread made of TPE is resistant to most environmental influences. For easier mounting, additional orderable foot plates in different sizes are offered.