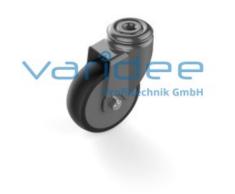

## Castor D100 swivel, black

Reference: LR-D100

Tires TPE, 90 Sh A, anthracite Load capacity: 90 kg/castor Material: Steel sheet housing Surface: powder coated Color: jet black RAL 9005 m = 600.0 g

Swivel castors are suitable for use on frames, tables and transport trolleys. They are characterized by good unwinding behavior and a high load-bearing capacity. The tread made of TPE is resistant to most environmental influences. For easier mounting, additional orderable foot plates in different sizes are offered.