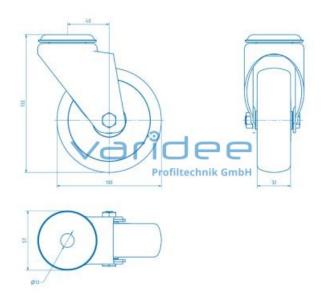

## Castor D100 swivel, black

Reference: LR-D100

Tires TPE, 90 Sh A, anthracite Load capacity: 90 kg/castor Material: Steel sheet housing Surface: powder coated Color: jet black RAL 9005 m = 600.0 g

Swivel castors are suitable for use on frames, tables and transport trolleys. They are characterized by good unwinding behavior and a high load-bearing capacity. The tread made of TPE is resistant to most environmental influences. For easier mounting, additional orderable foot plates in different sizes are offered.