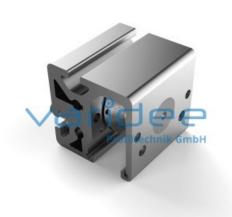

## **DATA SHEET**

Bearing unit 8 D14 z

Reference: LE8-D14-Z

C = 7800 N $C_0 = 4400 \text{ N}$ Consists of: Bearing unit 8 D14 z, Al, anodized Bolt 8 D14 z, St, galvanized Roller D14, St, bright M = 20 Nmm = 375.0 g

Telefon: +49 84 63 603 63-0

Fax: +49 84 63 603 63-11

Bearing units are used to build linear slides. They are used exclusively in pairs; excentric/centric. Excentric bearing units can be adjusted backlash-free at a later time. Bearing units must always be provided with wiper and lubricating systems to avoid premature wear. For high loads, it is recommended to pin the bearing units by a cylinder pin m6x30. Button-head screws M8x16, galvanized and washers ISO 7089 - 8, galvanized are required for fastening to the profile groove 8.