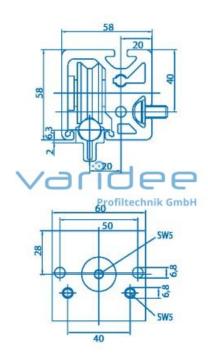

## **DATA SHEET**

Bearing unit 8 D14 z

Reference: LE8-D14-Z

C = 7800 N $C_0 = 4400 \text{ N}$ Consists of: Bearing unit 8 D14 z, Al, anodized Bolt 8 D14 z, St, galvanized Roller D14, St, bright M = 20 Nmm = 375.0 g

Telefon: +49 84 63 603 63-0

Fax: +49 84 63 603 63-11

Bearing units are used to build linear slides. They are used exclusively in pairs; excentric/centric. Excentric bearing units can be adjusted backlash-free at a later time. Bearing units must always be provided with wiper and lubricating systems to avoid premature wear. For high loads, it is recommended to pin the bearing units by a cylinder pin m6x30. Button-head screws M8x16, galvanized and washers ISO 7089 - 8, galvanized are required for fastening to the profile groove 8.