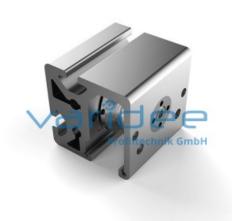

## **DATA SHEET**

Bearing unit 8 D14 e

Reference: LE8-D14-E

C = 7800 N  $C_0 = 4400 \text{ N}$ Consists of: Bearing unit 8 D14 e, AI, anodized Bolt 8 D14 e, St, galvanized Roller D14, St, bright M = 20 Nmm = 380.0 g

Bearing units are used to build linear slides. They are used exclusively in pairs; excentric/centric. Excentric bearing units can be adjusted backlash-free at a later time. Bearing units must always be provided with wiper and lubricating systems to avoid premature wear. For high loads, it is recommended to pin the bearing units by a cylinder pin m6x30. Button-head screws M8x16, galvanized and washers ISO 7089 - 8, galvanized are required for fastening to the profile groove 8.