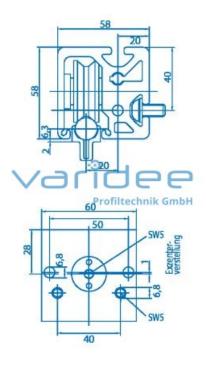

## **DATA SHEET**

Bearing unit 8 D14 e

Reference: LE8-D14-E

C = 7800 N  $C_0 = 4400 \text{ N}$ Consists of: Bearing unit 8 D14 e, AI, anodized Bolt 8 D14 e, St, galvanized Roller D14, St, bright M = 20 Nmm = 380.0 g

Bearing units are used to build linear slides. They are used exclusively in pairs; excentric/centric. Excentric bearing units can be adjusted backlash-free at a later time. Bearing units must always be provided with wiper and lubricating systems to avoid premature wear. For high loads, it is recommended to pin the bearing units by a cylinder pin m6x30. Button-head screws M8x16, galvanized and washers ISO 7089 - 8, galvanized are required for fastening to the profile groove 8.