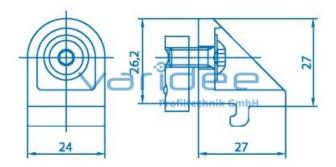

## Angle clamp bracket 6

Reference: KW-6

Consists of: Angle clamp bracket 6, GD-Zn T-slot nut 6 St M6, galvanized Hexagon socket button screw with flange M6x14, St, galvanized Material: GD-Zn Surface: painted Color: white aluminum RAL 9006 m = 52.0 g

Angle clamp brackets allow a simple connection of two intersecting profiles. They are particularly suitable for table trays which need to be adjusted in position, height and inclination. By loosening the fixing screw, the connection becomes freely movable.