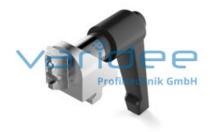

## Angle clamp bracket 5 with clamp lever

Reference: KW-5-KH

Consists of: Angle clamp bracket 5, GD-Zn T-slot nut 5 St M5, galvanized Clamp lever M5x20, black Sleeve, St, black Material: GD-Zn Surface: painted Color: white aluminum RAL 9006 m = 55.0 g

Angle clamp brackets allow a simple connection of two intersecting profiles. They are particularly suitable for table trays which need to be adjusted both position, height and inclination. By loosening the adjustable clamp lever, the connection becomes freely movable.