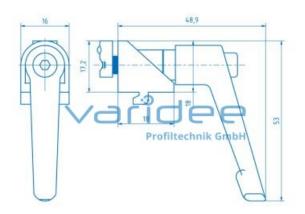

## Angle clamp bracket 5 with clamp lever

Reference: KW-5-KH

Consists of: Angle clamp bracket 5, GD-Zn T-slot nut 5 St M5, galvanized Clamp lever M5x20, black Sleeve, St, black Material: GD-Zn Surface: painted Color: white aluminum RAL 9006 m = 55.0 g

Angle clamp brackets allow a simple connection of two intersecting profiles. They are particularly suitable for table trays which need to be adjusted both position, height and inclination. By loosening the adjustable clamp lever, the connection becomes freely movable.