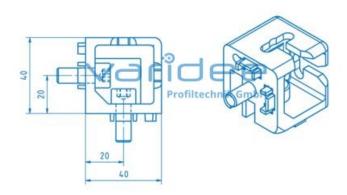

## Clamp profile-connector 8 40x40 E

Reference: KPV-40x40-E

Consists of: Clamp profile-connector, GD-Zn, white aluminum painted 2 Cap screws DIN912, M8x20, St, galvanized m = 203.0 g

Clamp profile connectors 8 40x40 E are used for easy assembly of profile frames, especially for frame elements for the construction of protective fences for example. The connector is suitable for both clamping profiles and standard series 8 profiles. Due to integrated free spaces in the connector, it is not necessary to notch surfaces that are inserted into profile grooves. For assembly, a threaded hole M8x18 must be drilled into the core hole of the frame profiles.