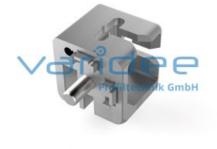

## Clamp profile-connector 8 40x40 E

Reference: KPV-40x40-E

Consists of: Clamp profile-connector, GD-Zn, white aluminum painted 2 Cap screws DIN912, M8x20, St, galvanized m = 203.0 g

Clamp profile connectors 8 40x40 E are used for easy assembly of profile frames, especially for frame elements for the construction of protective fences for example. The connector is suitable for both clamping profiles and standard series 8 profiles. Due to integrated free spaces in the connector, it is not necessary to notch surfaces that are inserted into profile grooves. For assembly, a threaded hole M8x18 must be drilled into the core hole of the frame profiles.