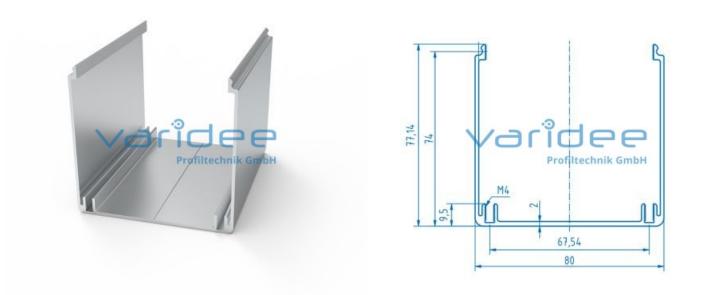

## Conduit profile U 80x80 (cut)

Reference: KP-U-80x80-Z

Material: Aluminum, EN AW 6063 T66 Surface: anodized, A6, C0 Color: natural color  $A = 6.14 \text{ cm}^2$ ,  $W_x = 7.16 \text{ cm}^3$ ,  $W_y = 17.73 \text{ cm}^3$ ,  $I_x = 36.6 \text{ cm}^4$ ,  $I_y = 70.95 \text{ cm}^4$ Cut max.: 6000 mm Saw Cut Type C m = 1.66 kg/m