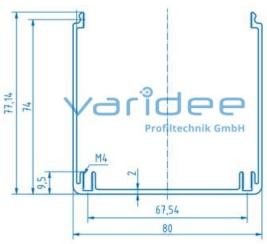

## **DATA SHEET**

Conduit profile U 80x80 (6 meters)

Reference: KP-U-80x80-S6

Material: Aluminum, EN AW 6063 T66 Surface: anodized, A6, C0 Color: natural color  $A = 6.14 \text{ cm}^2$ ,  $W_x = 7.16 \text{ cm}^3$ ,  $W_y = 17.73 \text{ cm}^3$ ,  $I_x = 36.6 \text{ cm}^4$ ,  $I_y = 70.95 \text{ cm}^4$ Length: 6000 mm m = 1.66 kg/m

Conduit profiles can be used to construct different types of installation channels or cable routing ducts. Mostly aluminum ducts are used in combination with lid profiles. Conduit profiles are very stable and offer a visually appeal design.