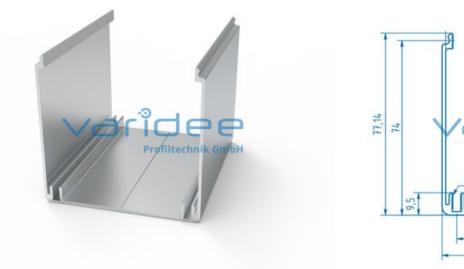

## **DATA SHEET**

Conduit profile U 80x80 (6 meters)

Reference: KP-U-80x80-S6

Material: Aluminum, EN AW 6063 T66 Surface: anodized, A6, C0 Color: natural color  $A = 6.14 \text{ cm}^2$ ,  $W_x = 7.16 \text{ cm}^3$ ,  $W_y = 17.73 \text{ cm}^3$ ,  $I_x = 36.6 \text{ cm}^4$ ,  $I_y = 70.95 \text{ cm}^4$ Length: 6000 mm m = 1.66 kg/m

Conduit profiles can be used to construct different types of installation channels or cable routing ducts. Mostly aluminum ducts are used in combination with lid profiles. Conduit profiles are very stable and offer a visually appeal design.