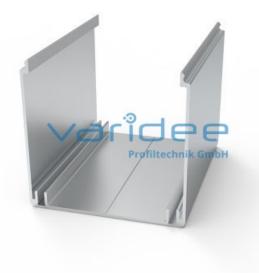

## **DATA SHEET**

Conduit profile U 80x80 (3 meters)

Reference: KP-U-80x80-S3

Material: Aluminum, EN AW 6063 T66

Surface: anodized, A6, C0

Color: natural color

A = 6.14 cm<sup>2</sup>, W<sub>x</sub> = 7.16 cm<sup>3</sup>, W<sub>y</sub> = 17.73 cm<sup>3</sup>, I<sub>x</sub> = 36.6 cm<sup>4</sup>, I<sub>y</sub> = 70.95 cm<sup>4</sup>

Telefon: +49 84 63 603 63-0

Fax: +49 84 63 603 63-11

Length: 3000 mm m = 1.66 kg/m

Conduit profiles can be used to construct different types of installation channels or cable routing ducts. Mostly aluminum ducts are used in combination with lid profiles. Conduit profiles are very stable and offer a visually appeal design.