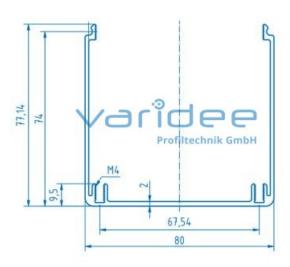

## **DATA SHEET**

Conduit profile U 80x80 (3 meters)

Reference: KP-U-80x80-S3

Material: Aluminum, EN AW 6063 T66

Surface: anodized, A6, C0

Color: natural color

A = 6.14 cm<sup>2</sup>, W<sub>x</sub> = 7.16 cm<sup>3</sup>, W<sub>y</sub> = 17.73 cm<sup>3</sup>, I<sub>x</sub> = 36.6 cm<sup>4</sup>, I<sub>y</sub> = 70.95 cm<sup>4</sup>

Telefon: +49 84 63 603 63-0

Fax: +49 84 63 603 63-11

Length: 3000 mm m = 1.66 kg/m

Conduit profiles can be used to construct different types of installation channels or cable routing ducts. Mostly aluminum ducts are used in combination with lid profiles. Conduit profiles are very stable and offer a visually appeal design.