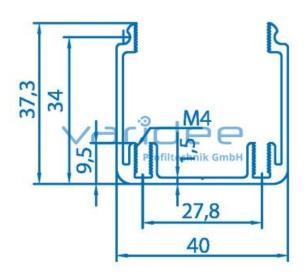

## **DATA SHEET**

Conduit profile U 40x40 (cut)

Reference: KP-U-40x40-Z

Material: Aluminum, EN AW 6063 T66

Surface: anodized, A6, C0

Color: natural color

A = 2.28 cm<sup>2</sup>,  $W_x = 1.24$  cm<sup>3</sup>,  $W_y = 2.96$  cm<sup>3</sup>,  $I_x = 3.13$  cm<sup>4</sup>,  $I_y = 5.93$  cm<sup>4</sup>