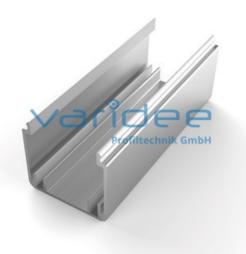

## **DATA SHEET**

Conduit profile U 40x40 (cut)

Reference: KP-U-40x40-Z

Material: Aluminum, EN AW 6063 T66

Surface: anodized, A6, C0

Color: natural color

A = 2.28 cm<sup>2</sup>,  $W_x = 1.24$  cm<sup>3</sup>,  $W_y = 2.96$  cm<sup>3</sup>,  $I_x = 3.13$  cm<sup>4</sup>,  $I_y = 5.93$  cm<sup>4</sup>

Telefon: +49 84 63 603 63-0

Fax: +49 84 63 603 63-11

Cut max.: 6000 mm Saw Cut Type B m = 0.613 kg/m

Conduit profiles can be used to construct different types of installation channels or cable routing ducts. Mostly aluminum ducts are used in combination with lid profiles. Conduit profiles are very stable and offer a visually appeal design.