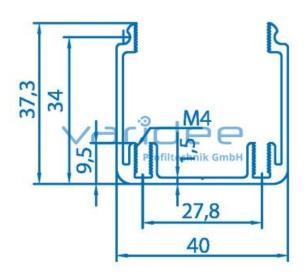

## **DATA SHEET**

Conduit profile U 40x40 (3 meters)

Reference: KP-U-40x40-S3

Material: Aluminum, EN AW 6063 T66

Surface: anodized, A6, C0

Color: natural color

A = 2.28 cm<sup>2</sup>,  $W_x = 1.24$  cm<sup>3</sup>,  $W_y = 2.96$  cm<sup>3</sup>,  $I_x = 3.13$  cm<sup>4</sup>,  $I_y = 5.93$  cm<sup>4</sup>