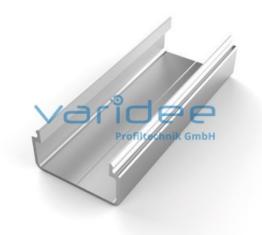

## Conduit profile U 40x16 (6 meters)

Reference: KP-U-40x16-S6

Material: Aluminum, EN AW 6063 T66 Surface: anodized, A6, C0 Color: natural color A = 1.04 cm<sup>2</sup>,  $W_x = 0.15 \text{ cm}^3$ ,  $W_y = 1.09 \text{ cm}^3$ ,  $I_x = 0.15 \text{ cm}^4$ ,  $I_y = 2.18 \text{ cm}^4$ Length: 6000 mm m = 0.28 kg/m

Conduit profiles can be used to construct different types of installation channels or cable routing ducts. Mostly aluminum ducts are used in combination with lid profiles. Conduit profiles are very stable and offer a visually appeal design.