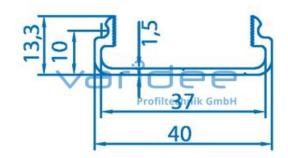

## Conduit profile U 40x16 (6 meters)

Reference: KP-U-40x16-S6

Material: Aluminum, EN AW 6063 T66 Surface: anodized, A6, C0 Color: natural color A = 1.04 cm<sup>2</sup>,  $W_x = 0.15 \text{ cm}^3$ ,  $W_y = 1.09 \text{ cm}^3$ ,  $I_x = 0.15 \text{ cm}^4$ ,  $I_y = 2.18 \text{ cm}^4$ Length: 6000 mm m = 0.28 kg/m