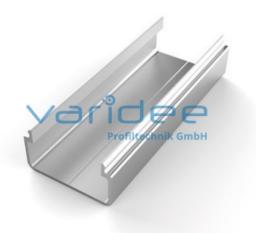

## **DATA SHEET**

Conduit profile U 40x16 (3 meters)

Reference: KP-U-40x16-S3

Material: Aluminum, EN AW 6063 T66

Surface: anodized, A6, C0

Color: natural color

A = 1.04 cm<sup>2</sup>,  $W_x = 0.15 \text{ cm}^3$ ,  $W_y = 1.09 \text{ cm}^3$ ,  $I_x = 0.15 \text{ cm}^4$ ,  $I_y = 2.18 \text{ cm}^4$ 

Telefon: +49 84 63 603 63-0

Fax: +49 84 63 603 63-11

Length: 3000 mm m = 0.28 kg/m

Conduit profiles can be used to construct different types of installation channels or cable routing ducts. Mostly aluminum ducts are used in combination with lid profiles. Conduit profiles are very stable and offer a visually appeal design.