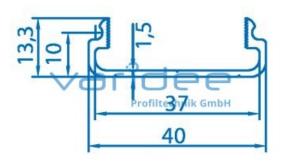

## **DATA SHEET**

Conduit profile U 40x16 (3 meters)

Reference: KP-U-40x16-S3

Material: Aluminum, EN AW 6063 T66

Surface: anodized, A6, C0

Color: natural color

A = 1.04 cm<sup>2</sup>,  $W_x = 0.15 \text{ cm}^3$ ,  $W_y = 1.09 \text{ cm}^3$ ,  $I_x = 0.15 \text{ cm}^4$ ,  $I_y = 2.18 \text{ cm}^4$ 

Telefon: +49 84 63 603 63-0

Fax: +49 84 63 603 63-11

Length: 3000 mm m = 0.28 kg/m

Conduit profiles can be used to construct different types of installation channels or cable routing ducts. Mostly aluminum ducts are used in combination with lid profiles. Conduit profiles are very stable and offer a visually appeal design.