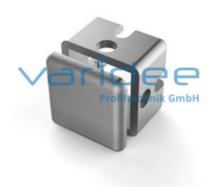

## **DATA SHEET**

Clamp profile-cross connector 8 40x40

Reference: KP-KV8-40x40

Immersion depth of the surface a = 15+1 mm

Material: GD-Zn Surface: painted

Color: white aluminum RAL 9006

m = 135.5 g

The clamp profile-cross connector 8 40x40 offers the possibility to connect up to four series 8 clamp profiles. It is particularly suitable for cut-outs, openings and inside corners in profile frame constructions made of clamp profile. For assembly, a threaded hole M8x18 must be drilled into the core hole of the frame profiles. For mounting addionally orderable cap screws DIN912, M8x20, St, galvanized are required.