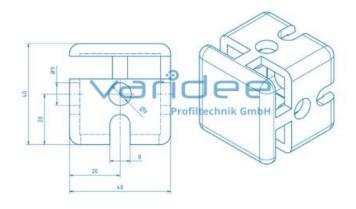

## **DATA SHEET**

Clamp profile-cross connector 8 40x40

Reference: KP-KV8-40x40

Immersion depth of the surface a = 15+1 mm

Material: GD-Zn Surface: painted

Color: white aluminum RAL 9006

m = 135.5 g

The clamp profile-cross connector 8 40x40 offers the possibility to connect up to four series 8 clamp profiles. It is particularly suitable for cut-outs, openings and inside corners in profile frame constructions made of clamp profile. For assembly, a threaded hole M8x18 must be drilled into the core hole of the frame profiles. For mounting addionally orderable cap screws DIN912, M8x20, St, galvanized are required.