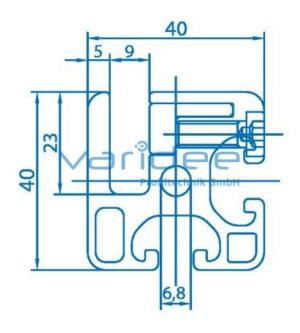

max. tensile load groove flanks: 5000 N

A = 7.4 cm<sup>2</sup>, W<sub>x</sub> = 5.93 cm<sup>3</sup>, W<sub>y</sub> = 4.55 cm<sup>3</sup>, I<sub>x</sub> = 11.96 cm<sup>4</sup>, I<sub>y</sub> = 9.58 cm<sup>4</sup>, I<sub>t</sub> = 1.54 cm<sup>4</sup>

Length: 6000 mm m = 2.62 kg/m

Clamp profiles 8 40x40 are used for the construction of large, stable protection systems. The surface elements are clamped using cylinder screws and profile terminal strips. The stability of the frame element is supported when the surface element is clamped in tightly. Clamp depth: 15 mm (circumferential). The scope of delivery includes the required profile strip 8 19x11.5 and the suitable screws.