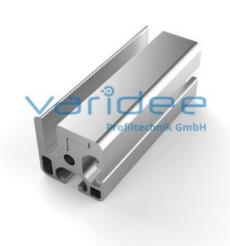

## **DATA SHEET**

Clamp profile 8 40x40 (6 meters)

Reference: KP8-40x40-S6

Material: Aluminum, EN AW 6063 T66

Surface: anodized, A6, C0

Telefon: +49 84 63 603 63-0

Fax: +49 84 63 603 63-11

Color: natural color

Length: 6000 mm m = 2.62 kg/m

Clamp profiles 8 40x40 are used for the construction of large, stable protection systems. The surface elements are clamped using cylinder screws and profile terminal strips. The stability of the frame element is supported when the surface element is clamped in tightly. Clamp depth: 15 mm (circumferential). The scope of delivery includes the required profile strip 8 19x11.5 and the suitable screws.