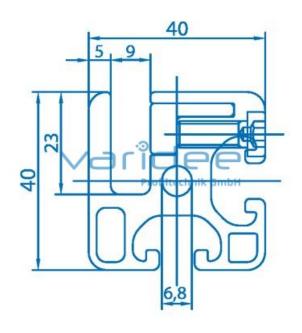

max. tensile load groove flanks: 5000 N

A = 7.4 cm<sup>2</sup>,  $W_x = 5.93 \text{ cm}^3$ ,  $W_y = 4.55 \text{ cm}^3$ ,  $I_x = 11.96 \text{ cm}^4$ ,  $I_y = 9.58 \text{ cm}^4$ ,  $I_t = 1.54 \text{ cm}^4$ 

Length: 3000 mm m = 2.62 kg/m

Clamp profiles 8 40x40 are used for the construction of large, stable protection systems. The surface elements are clamped using cylinder screws and profile terminal strips. The stability of the frame element is supported when the surface element is clamped in tightly. Clamp depth: 15 mm (circumferential). The scope of delivery includes the required profile strip 8 19x11.5 and the suitable screws.