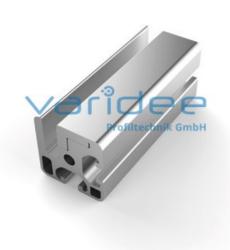

## **DATA SHEET**

Clamp profile 8 40x40 (3 meters)

Reference: KP8-40x40-S3

Material: Aluminum, EN AW 6063 T66

Surface: anodized, A6, C0

Telefon: +49 84 63 603 63-0

Fax: +49 84 63 603 63-11

Color: natural color

Length: 3000 mm m = 2.62 kg/m

Clamp profiles 8 40x40 are used for the construction of large, stable protection systems. The surface elements are clamped using cylinder screws and profile terminal strips. The stability of the frame element is supported when the surface element is clamped in tightly. Clamp depth: 15 mm (circumferential). The scope of delivery includes the required profile strip 8 19x11.5 and the suitable screws.