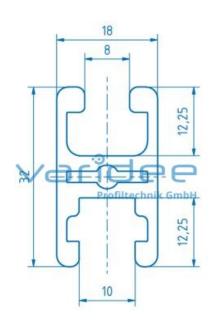

## **DATA SHEET**

Clamp profile 8 32x18 (3 meters)

Reference: KP8-32x18-S3

Material: Aluminum, EN AW 6063 T66

Surface: anodized, A6, C0

Color: natural color

max. tensile load groove flanks: 2500 N

A =  $2.5 \text{ cm}^2$ , W<sub>x</sub> =  $1.12 \text{ cm}^3$ , W<sub>y</sub> =  $1.24 \text{ cm}^3$ , I<sub>x</sub> =  $1.88 \text{ cm}^4$ , I<sub>y</sub> =  $1.12 \text{ cm}^4$ , I<sub>t</sub> =  $0.23 \text{ cm}^4$ 

Length: 3000 mm m = 0.68 kg/m

The clamp profile 8 32x18 is especially well-suited for the construction of light protection systems and sliding doors. The profile can be combined with add-on parts such as clamping springs, special fastening-sets, as well as sliding-door guide sets and caps which can be ordered additionally.