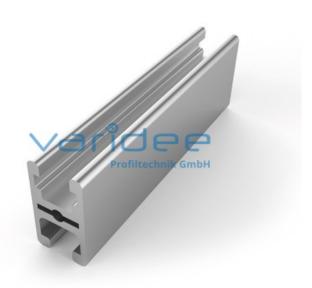

## **DATA SHEET**

Clamp profile 8 32x18 (3 meters)

Reference: KP8-32x18-S3

Material: Aluminum, EN AW 6063 T66

Surface: anodized, A6, C0

Color: natural color

max. tensile load groove flanks: 2500 N

A =  $2.5 \text{ cm}^2$ , W<sub>x</sub> =  $1.12 \text{ cm}^3$ , W<sub>y</sub> =  $1.24 \text{ cm}^3$ , I<sub>x</sub> =  $1.88 \text{ cm}^4$ , I<sub>y</sub> =  $1.12 \text{ cm}^4$ , I<sub>t</sub> =  $0.23 \text{ cm}^4$ 

Length: 3000 mm m = 0.68 kg/m

The clamp profile 8 32x18 is especially well-suited for the construction of light protection systems and sliding doors. The profile can be combined with add-on parts such as clamping springs, special fastening-sets, as well as sliding-door guide sets and caps which can be ordered additionally.