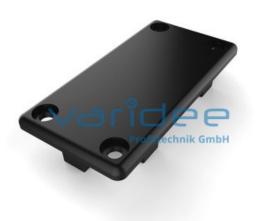

## **DATA SHEET**

Conduit cap 80x40, black

Reference: KA8-80x40

Telefon: +49 84 63 603 63-0

Fax: +49 84 63 603 63-11

Material: PA-GF Color: black a = 80 mmb = 40 mmc = 4 mm

m = 14.0 g

Conduit caps are used as a lateral closure of ducts. The caps provide an improved appearance, help to avoid cuts and prevent the ingress of dirt. Conduit caps are easy and quick to install and deburring of the profile cut surfaces is no longer necessary. Recommended screws for fastening the conduit caps in grid dimension 40: Tapping screw DIN 7981 St 4,2x9,5, galvanized. Furthermore the use of self-tapping screws ensures an electrically conductive connection.