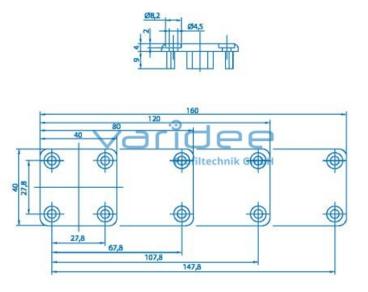

## **DATA SHEET**

Conduit cap 80x40, black

Reference: KA8-80x40

Telefon: +49 84 63 603 63-0

Fax: +49 84 63 603 63-11

Material: PA-GF Color: black a = 80 mmb = 40 mmc = 4 mm

m = 14.0 g

Conduit caps are used as a lateral closure of ducts. The caps provide an improved appearance, help to avoid cuts and prevent the ingress of dirt. Conduit caps are easy and quick to install and deburring of the profile cut surfaces is no longer necessary. Recommended screws for fastening the conduit caps in grid dimension 40: Tapping screw DIN 7981 St 4,2x9,5, galvanized. Furthermore the use of self-tapping screws ensures an electrically conductive connection.