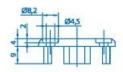

## Conduit cap 40x40, black

Reference: KA8-40x40

Material: PA-GF Color: black a = 40 mmb = 40 mmc = 4 mmm = 8.5 g

Conduit caps are used as a lateral closure of ducts. The caps provide an improved appearance, help to avoid cuts and prevent the ingress of dirt. Conduit caps are easy and quick to install and deburring of the profile cut surfaces is no longer necessary. Recommended screws for fastening the conduit caps in grid dimension 40: <u>Tapping screw DIN 7981 St 4,2x9,5</u>, <u>galvanized</u>. Furthermore the use of self-tapping screws ensures an electrically conductive connection.