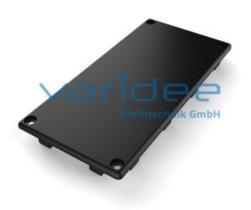

## **DATA SHEET**

Conduit cap 160x80, black

Reference: KA8-160x80

Telefon: +49 84 63 603 63-0

Fax: +49 84 63 603 63-11

Material: PA-GF Color: black a = 160 mm b = 80 mm c = 4 mm m = 59.0 g

Conduit caps are used as a lateral closure of ducts. The caps provide an improved appearance, help to avoid cuts and prevent the ingress of dirt. Conduit caps are easy and quick to install and deburring of the profile cut surfaces is no longer necessary. Recommended screws for fastening the conduit caps in grid dimension 40: <u>Tapping screw DIN 7981 St 4,2x9,5</u>, <u>galvanized</u>. Furthermore the use of self-tapping screws ensures an electrically conductive connection.