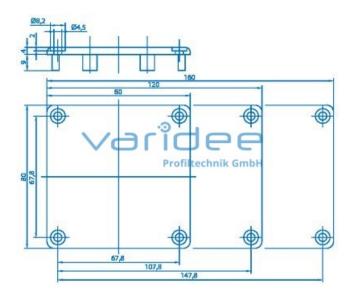

## **DATA SHEET**

Conduit cap 160x80, black

Reference: KA8-160x80

Telefon: +49 84 63 603 63-0

Fax: +49 84 63 603 63-11

Material: PA-GF Color: black a = 160 mm b = 80 mm c = 4 mm m = 59.0 g

Conduit caps are used as a lateral closure of ducts. The caps provide an improved appearance, help to avoid cuts and prevent the ingress of dirt. Conduit caps are easy and quick to install and deburring of the profile cut surfaces is no longer necessary. Recommended screws for fastening the conduit caps in grid dimension 40: <u>Tapping screw DIN 7981 St 4,2x9,5</u>, <u>galvanized</u>. Furthermore the use of self-tapping screws ensures an electrically conductive connection.