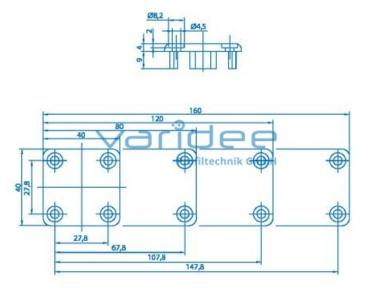

## **DATA SHEET**

Conduit cap 160x40, black

Reference: KA8-160x40

Telefon: +49 84 63 603 63-0

Fax: +49 84 63 603 63-11

Material: PA-GF Color: black a = 160 mmb = 40 mmc = 4 mmm = 29.0 g

Conduit caps are used as a lateral closure of ducts. The caps provide an improved appearance, help to avoid cuts and prevent the ingress of dirt. Conduit caps are easy and quick to install and deburring of the profile cut surfaces is no longer necessary. Recommended screws for fastening the conduit caps in grid dimension 40: Tapping screw DIN 7981 St 4,2x9,5, galvanized. Furthermore the use of self-tapping screws ensures an electrically conductive connection.