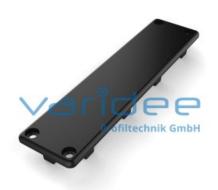

## **DATA SHEET**

Conduit cap 160x40, black

Reference: KA8-160x40

Telefon: +49 84 63 603 63-0

Fax: +49 84 63 603 63-11

Material: PA-GF Color: black a = 160 mmb = 40 mmc = 4 mmm = 29.0 g

Conduit caps are used as a lateral closure of ducts. The caps provide an improved appearance, help to avoid cuts and prevent the ingress of dirt. Conduit caps are easy and quick to install and deburring of the profile cut surfaces is no longer necessary. Recommended screws for fastening the conduit caps in grid dimension 40: Tapping screw DIN 7981 St 4,2x9,5, galvanized. Furthermore the use of self-tapping screws ensures an electrically conductive connection.