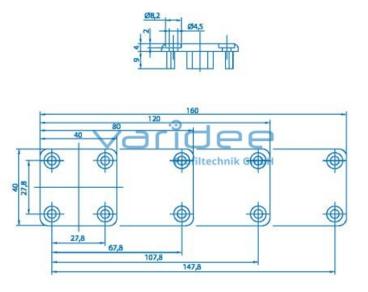

## **DATA SHEET**

Conduit cap 120x40, black

Reference: KA8-120x40

Telefon: +49 84 63 603 63-0

Fax: +49 84 63 603 63-11

Material: PA-GF Color: black a = 120 mm b = 40 mm c = 4 mm m = 22.0 g

Conduit caps are used as a lateral closure of ducts. The caps provide an improved appearance, help to avoid cuts and prevent the ingress of dirt. Conduit caps are easy and quick to install and deburring of the profile cut surfaces is no longer necessary. Recommended screws for fastening the conduit caps in grid dimension 40: <u>Tapping screw DIN 7981 St 4,2x9,5</u>, <u>galvanized</u>. Furthermore the use of self-tapping screws ensures an electrically conductive connection.