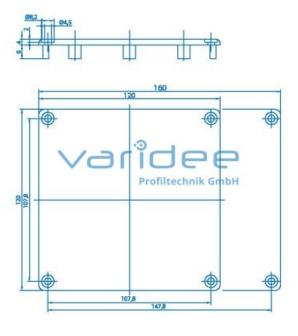

## **DATA SHEET**

Conduit cap 120x120, black

Reference: KA8-120x120

Telefon: +49 84 63 603 63-0

Fax: +49 84 63 603 63-11

Material: PA-GF Color: black a = 120 mm b = 120 mm c = 4 mm m = 73.0 g

Conduit caps are used as a lateral closure of ducts. The caps provide an improved appearance, help to avoid cuts and prevent the ingress of dirt. Conduit caps are easy and quick to install and deburring of the profile cut surfaces is no longer necessary. Recommended screws for fastening the conduit caps in grid dimension 40: <u>Tapping screw DIN 7981 St 4,2x9,5</u>, <u>galvanized</u>. Furthermore the use of self-tapping screws ensures an electrically conductive connection.