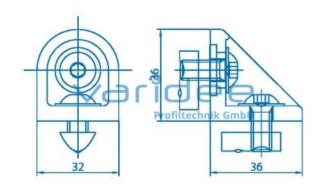

## **DATA SHEET**

Angle hinge bracket 8

Reference: GW-8

Consists of:

Angle hinge bracket 8, GD-Zn
Bearing bush, St, galvanized
2 T-slot nuts 8 St M8, galvanized
2 Hexagon socket button screws with flange
M8x18, galvanized

Material: GD-Zn Surface: painted

Color: white aluminum RAL 9006

Telefon: +49 84 63 603 63-0

Fax: +49 84 63 603 63-11

m = 134.5 g

Angle hinge brackets allow a simple connection between two crossing profiles. They are especially well-suited for table elements which are to be adjusted in position, height and angle. Even with the screws tightened, the connection remains pivotable.