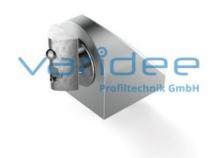

## **DATA SHEET**

Angle hinge bracket 6

Reference: GW-6

Consists of:

Angle hinge bracket 6, GD-Zn
Bearing bush, St, galvanized
2 T-slot nuts 6 St M6, galvanized
2 Hexagon socket button screws with flange
M6x14, galvanized

Material: GD-Zn Surface: painted

Color: white aluminum RAL 9006

Telefon: +49 84 63 603 63-0

Fax: +49 84 63 603 63-11

m = 60.0 g

Angle hinge brackets allow a simple connection between two crossing profiles. They are especially well-suited for table elements which are to be adjusted in position, height and angle. Even with the screws tightened, the connection remains pivotable.