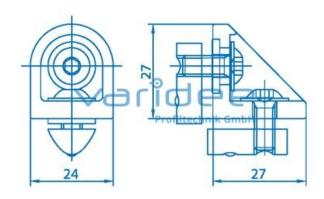

## **DATA SHEET**

Angle hinge bracket 6

Reference: GW-6

Consists of:

Angle hinge bracket 6, GD-Zn
Bearing bush, St, galvanized
2 T-slot nuts 6 St M6, galvanized
2 Hexagon socket button screws with flange
M6x14, galvanized

Material: GD-Zn Surface: painted

Color: white aluminum RAL 9006

Telefon: +49 84 63 603 63-0

Fax: +49 84 63 603 63-11

m = 60.0 g

Angle hinge brackets allow a simple connection between two crossing profiles. They are especially well-suited for table elements which are to be adjusted in position, height and angle. Even with the screws tightened, the connection remains pivotable.