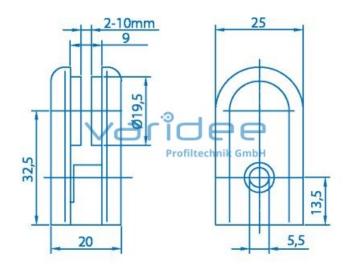

## Glass panel bracket 8

Reference: GSH-8

Consists of: 2 Housing halves, GD-Zn, aluminum color powder coated Rubber plates, NBR, black Screw M5x16, St, galvanized Load:  $F_{max} = 50 \text{ N}$ m = 74.0 g

With the glass panel bracket panel elements from 2 - 10 mm thickness can be attached to the profile groove without additional processing. By tightening the clamping screws the glass panel bracket and the panel element are fixed. This type of fixing is particularly suitable for frameless panes.