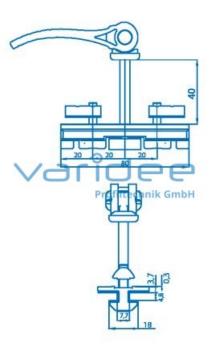

## **DATA SHEET**

T-slot slider 8 80x40 with excentric lever

Reference: GSF8-80x40-EH

Consists of: Sliding carriage, GD-Zn, galvanized 2 Sliding elements, POM T-slot nut 8 St M6 heavy/short, galvanized Eccentric lever with thrust washer 2 Fastening Sets floating bearing Load:  $F_{max} = 50 \text{ N}$ m = 155.0 g

The T-slot slider 8 80x40 with excentric lever is suitable for use with robust and smooth-running guides along the profile groove. The metal slide carrier can be loaded with up to 50 N per slide. The excentric lever enables easy and safe clamping of the guide. The slide carrier is attached to the profile groove using the included fastening sets.