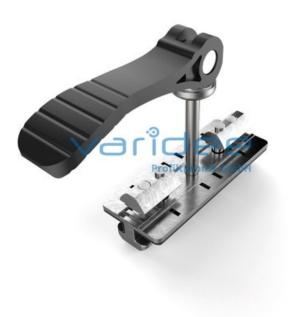

## **DATA SHEET**

T-slot slider 8 80x40 with excentric lever

Reference: GSF8-80x40-EH

Consists of: Sliding carriage, GD-Zn, galvanized 2 Sliding elements, POM T-slot nut 8 St M6 heavy/short, galvanized Eccentric lever with thrust washer 2 Fastening Sets floating bearing Load:  $F_{max} = 50 \text{ N}$ m = 155.0 g

The T-slot slider 8 80x40 with excentric lever is suitable for use with robust and smooth-running guides along the profile groove. The metal slide carrier can be loaded with up to 50 N per slide. The excentric lever enables easy and safe clamping of the guide. The slide carrier is attached to the profile groove using the included fastening sets.