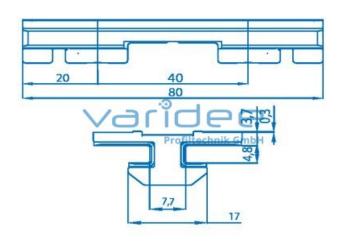

## **DATA SHEET**

T-slot slider 8 80x40

Reference: GSF8-80x40

Without fastening set Consists of: Slide carriage GD-Zn, galvanized 2 Sliding elements, POM 2 nuts M6, St, galvanized Load:  $F_{max} = 50 \text{ N}$ m = 76.5 g

Telefon: +49 84 63 603 63-0

Fax: +49 84 63 603 63-11

T-slot sliders are used to move slides and doors. The robust metal slide carriage carrier made of metal in combination with the plastic sliders ensures a low-wear and low-friction movement. The maximum permissible load is 50 N per guide carriage. For mounting on the profile groove, prefabricated mounting sets are offered for <u>floating</u> and <u>fixed bearing side</u>.