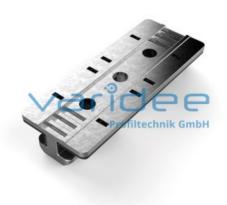

## **DATA SHEET**

T-slot slider 8 80x40

Reference: GSF8-80x40

Without fastening set Consists of: Slide carriage GD-Zn, galvanized 2 Sliding elements, POM 2 nuts M6, St, galvanized Load:  $F_{max} = 50 \text{ N}$ m = 76.5 g

Telefon: +49 84 63 603 63-0

Fax: +49 84 63 603 63-11

T-slot sliders are used to move slides and doors. The robust metal slide carriage carrier made of metal in combination with the plastic sliders ensures a low-wear and low-friction movement. The maximum permissible load is 50 N per guide carriage. For mounting on the profile groove, prefabricated mounting sets are offered for <u>floating</u> and <u>fixed bearing side</u>.