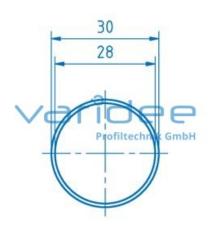

## **DATA SHEET**

Handlebar for system handle 8 Al - D30, anodized (cut)

Reference: GS-D30-AL-SYG-Z

Material: Al

Surface: anodized Color: natural color Cut max.: 2000 mm Saw Cut Type B m = 245.0 g/m

Telefon: +49 84 63 603 63-0

Fax: +49 84 63 603 63-11

The handle bar for system handle 8 Al - D30, anodized, in combination with the <u>cover cap set</u> allows the construction of handles of any length. The distance between the end pieces should not exceed 1000 mm. The handle bar is inserted into the endpieces without additional processing and holds independently. The maximum total cutting length is 2000 mm.