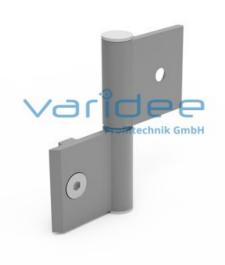

## **DATA SHEET**

Hinge 8 Al FP4 light

Reference: SCH8-AL-FP4

Consists of:

2 Hinge halves for hinge 8 Al FP4 light, natural anodized

2 Caps, PA-GF, grey

Telefon: +49 84 63 603 63-0

Fax: +49 84 63 603 63-11

Bolt set D6

T-slot nut NS8-M6-with guiding ridge, St, galvanized

Countersunk screw M6x14, St, galvanized m = 81.0 g

The hinge 8 Al FP4 light is suitable for swing doors and flaps with medium loads. The FP4 version is used as a top-mounted hinge. This variant makes it possible to connect frameless panel elements directly to the hinge. The scope of delivery includes a hinge bolt and the necessary fixing material.