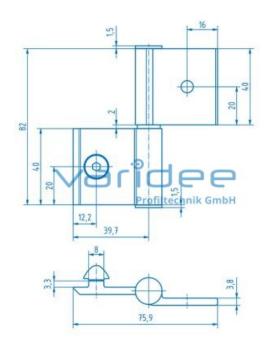

## **DATA SHEET**

Hinge 8 Al FP4 light

Reference: SCH8-AL-FP4

Consists of:

2 Hinge halves for hinge 8 Al FP4 light, natural anodized

2 Caps, PA-GF, grey

Telefon: +49 84 63 603 63-0

Fax: +49 84 63 603 63-11

Bolt set D6

T-slot nut NS8-M6-with guiding ridge, St, galvanized

Countersunk screw M6x14, St, galvanized m = 81.0 g

The hinge 8 Al FP4 light is suitable for swing doors and flaps with medium loads. The FP4 version is used as a top-mounted hinge. This variant makes it possible to connect frameless panel elements directly to the hinge. The scope of delivery includes a hinge bolt and the necessary fixing material.