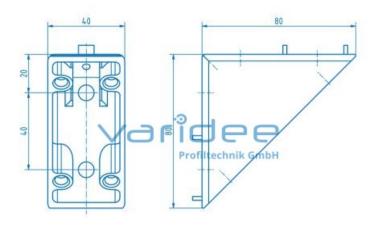

## Angle bracket 80x80 Zn, black

Reference: W8-80x80-ZN-S

Material: GD-Zn Surface: matt painted Color: jet black similar to RAL 9005 m = 291.5 g

The angle bracket 8 80x80 Zn, black enables a force-locked connection without machining. The angle bracket Zn can be used as additional reinforcement of connections and as a fastening element for various attachments. The angle bracket has integrated anti-twist locks for fixing in the groove, which can be removed if necessary. The black version is visually aligned with black anodized profiles. Furthermore, the matt black paint reduces reflections, especially when using camera systems.