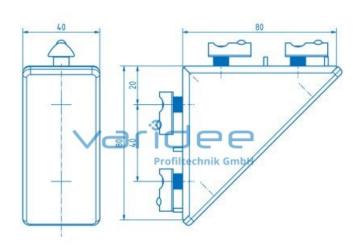

## Consists of:

Angle bracket 8 80x80 Zn, matt painted, black similar to RAL 9005

Angle bracket cap 8 80x80, PA-GF, black 4 Button-head screws ISO 7380-M8x16, St, galvanized

4 Washers 13,5x9x1, St, galvanized

4 T-slot nuts 8 St M8, galvanized

m = 387.0 g

The angle bracket 8 80x80 Zn, black enables a force-locked connection without machining. The angle bracket Zn can be used as additional reinforcement of connections and as a fastening element for various attachments. The angle bracket has integrated anti-twist locks for fixing in the groove, which can be removed if necessary. The black version is visually aligned with black anodized profiles. Furthermore, the matt black paint reduces reflections, especially when using camera systems. The mounting kit and a angle bracket cap, black are included.