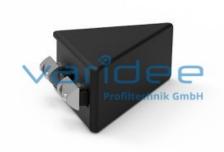

## **DATA SHEET**

Angle bracket 8 80x80 Zn, black, set

Reference: W8-80x80-ZN-S-SZ

4 T-slot nuts 8 St M8, galvanized

m = 387.0 g

The angle bracket 8 80x80 Zn, black enables a force-locked connection without machining. The angle bracket Zn can be used as additional reinforcement of connections and as a fastening element for various attachments. The angle bracket has integrated anti-twist locks for fixing in the groove, which can be removed if necessary. The black version is visually aligned with black anodized profiles. Furthermore, the matt black paint reduces reflections, especially when using camera systems. The mounting kit and a angle bracket cap, black are included.