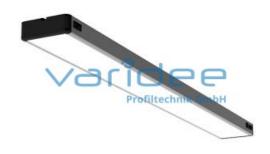

## DATA SHEET

LED-light 1342

Reference: SYSTEMLED-1342

Cover: Microprisms Length: 1342 mm Power: 60 Watt

Protection class: IP50, protection class 1 Light color: Daylight white 5,700K 3-step

MacAdam

Beam angle: 90°

Connection: 230V - AC (GST18)

Telefon: +49 84 63 603 63-0

Fax: +49 84 63 603 63-11

m = 4.822 kg

The robust LED-light is specially designed for system workstations. It is connected via the standard GST18. The power supply unit (230V) is installed directly into the LED-light. In addition, the light offers homogeneous, glare-free and flicker-free illumination. From an economic point of view, it is particularly energy-efficient. The LED-light is also designed for 60,000 operating hours and is also maintenance-free. An on/off switch is attached to the housing. The LED-light can be easily mounted on the profile groove using a separately orderable <u>fastening set</u>. Suitable connection cables are available.