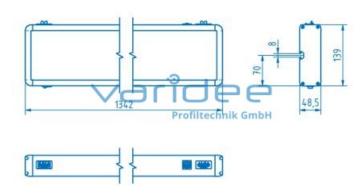

## DATA SHEET

LED-light 1342

Reference: SYSTEMLED-1342

Cover: Microprisms Length: 1342 mm Power: 60 Watt

Protection class: IP50, protection class 1 Light color: Daylight white 5,700K 3-step

MacAdam

Beam angle: 90°

Connection: 230V - AC (GST18)

Telefon: +49 84 63 603 63-0

Fax: +49 84 63 603 63-11

m = 4.822 kg

The robust LED-light is specially designed for system workstations. It is connected via the standard GST18. The power supply unit (230V) is installed directly into the LED-light. In addition, the light offers homogeneous, glare-free and flicker-free illumination. From an economic point of view, it is particularly energy-efficient. The LED-light is also designed for 60,000 operating hours and is also maintenance-free. An on/off switch is attached to the housing. The LED-light can be easily mounted on the profile groove using a separately orderable <u>fastening set</u>. Suitable connection cables are available.