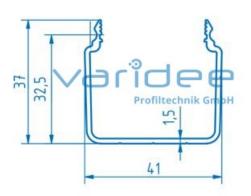

 $A = 1.7 \text{ cm}^2$ 

Length: 3000 mmm = 0.46 kg/m

Conduit profiles of the E variant are suitable for the construction of installation ducts and for laying cables and hoses. The U-shaped aluminum profiles have fixed side walls. Furthermore, they have a high inherent stability and offer a visually appealing design. Mounting a cover profile creates two screw channels for fixing and attaching trunking cover caps. By using a suitable cover cap, the associated lid profiles of variant E are secured against accidental opening. Recommended screws for fastening the cover caps in grid dimension 40: <a href="tapping screw DIN 7981">tapping screw DIN 7981</a> St 4.2x9.5, galvanized. The use of a self-tapping screw also ensures an electrically conductive connection.