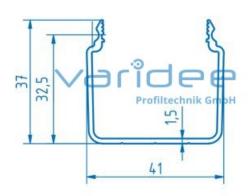

 $A = 1.7 \text{ cm}^2$ 

Cut max.: 3000 mm Saw Cut Type B m = 0.46 kg/m

Conduit profiles of the E variant are suitable for the construction of installation ducts and for laying cables and hoses. The U-shaped aluminum profiles have fixed side walls. Furthermore, they have a high inherent stability and offer a visually appealing design. Mounting a cover profile creates two screw channels for fixing and attaching trunking cover caps. By using a suitable cover cap, the associated lid profiles of variant E are secured against accidental opening. Recommended screws for fastening the cover caps in grid dimension 40: <a href="tapping screw DIN 7981">tapping screw DIN 7981</a> St 4.2x9.5, galvanized. The use of a self-tapping screw also ensures an electrically conductive connection.