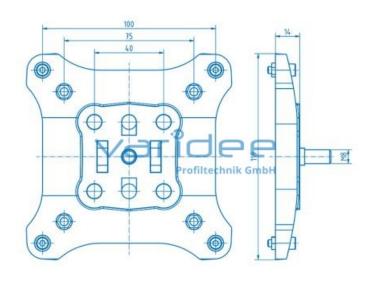

## **DATA SHEET**

Monitor adapter 8 VESA 75-100

Reference: MA8-75-100

Consists of:

Adapter plate, PA-GF, black 2 Fixations, GD-Zn, galvanized 4 Screws M4x12, St, galvanized 4 Washers D = 4.3, St, galvanized Cap screw M8x16, St, galvanized 4 Hexagon nuts M4, St, galvanized Cap screw M8x25, St, galvanized

Load:  $F_{max} = 120 \text{ N}$ m = 132 g

m = 132 g

The monitor adapter 8 VESA 75-100 is used for easy mounting of screens. The design of the monitor adapter allows the use of <u>series 8 hinges</u> and mounting on all profiles with groove 8. The anti-twist locks included in the scope of delivery ensure a firm hold. The maximum permissible load of the monitor adapter is  $F_{max} = 120 \text{ N}$ .