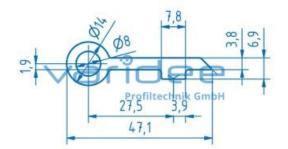

## **DATA SHEET**

Hinge leaf profile V8 z light (3 meters)

Reference: SLP-V8Z-L-S3

Material: Aluminum, EN AW 6063 T66 Surface: anodized, A6, C0 Color: natural color  $A = 2.46 \text{ cm}^2$ Length: 3000 mm m = 0.66 kg/m

Hinge leaf profiles enable the individual design of hinges. The length of the hinge leaves can be freely selected and the gap between the frame and door leaf can be completely closed. M6 countersunk holes can be drilled into the hinge flap profiles. A notch on the back of the hinge marks the position of the fixing hole. The <u>hinge Al light, bolt set D6</u>, which can be ordered separately, can be used as a hinge bolt.