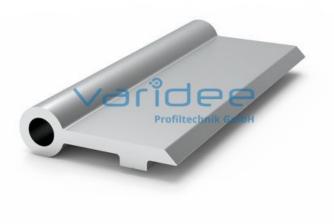

## **DATA SHEET**

Hinge leaf profile V8 z light (3 meters)

Reference: SLP-V8Z-L-S3

Material: Aluminum, EN AW 6063 T66 Surface: anodized, A6, C0 Color: natural color  $A = 2.46 \text{ cm}^2$ Length: 3000 mm m = 0.66 kg/m

Hinge leaf profiles enable the individual design of hinges. The length of the hinge leaves can be freely selected and the gap between the frame and door leaf can be completely closed. M6 countersunk holes can be drilled into the hinge flap profiles. A notch on the back of the hinge marks the position of the fixing hole. The <u>hinge Al light, bolt set D6</u>, which can be ordered separately, can be used as a hinge bolt.