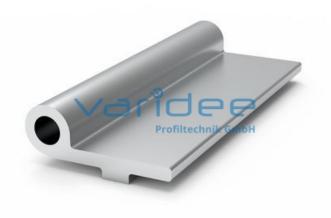

## **DATA SHEET**

Hinge leaf profile V8 e light (cut)

Reference: SLP-V8E-L-Z

Material: Aluminum, EN AW 6063 T66

Surface: anodized, A6, C0

Telefon: +49 84 63 603 63-0

Fax: +49 84 63 603 63-11

Color: natural color

 $A = 2.52 \text{ cm}^2$ 

Cut max.: 3000 mm Saw Cut Type B m = 0.68 kg/m

Hinge leaf profiles enable the individual design of hinges. The length of the hinge leaves can be freely selected and the gap between the frame and door leaf can be completely closed. M6 countersunk holes can be drilled into the hinge flap profiles. A notch on the back of the hinge marks the position of the fixing hole. The <a href="hinge Al light">hinge Al light</a>, bolt set D6, which can be ordered separately, can be used as a hinge bolt.