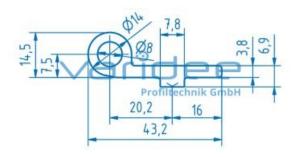

 $A = 2.52 \text{ cm}^2$ 

Cut max.: 3000 mm Saw Cut Type B m = 0.68 kg/m

Hinge leaf profiles enable the individual design of hinges. The length of the hinge leaves can be freely selected and the gap between the frame and door leaf can be completely closed. M6 countersunk holes can be drilled into the hinge flap profiles. A notch on the back of the hinge marks the position of the fixing hole. The <a href="hinge Al light">hinge Al light</a>, bolt set D6, which can be ordered separately, can be used as a hinge bolt.