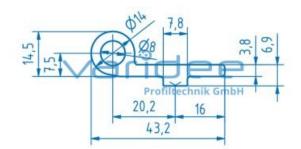

## **DATA SHEET**

Hinge leaf profile V8 e light (3 meters)

Reference: SLP-V8E-L-S3

Material: Aluminum, EN AW 6063 T66 Surface: anodized, A6, C0 Color: natural color  $A = 2.52 \text{ cm}^2$ Length: 3000 mm m = 0.68 kg/m

Hinge leaf profiles enable the individual design of hinges. The length of the hinge leaves can be freely selected and the gap between the frame and door leaf can be completely closed. M6 countersunk holes can be drilled into the hinge flap profiles. A notch on the back of the hinge marks the position of the fixing hole. The <u>hinge Al light, bolt set D6</u>, which can be ordered separately, can be used as a hinge bolt.