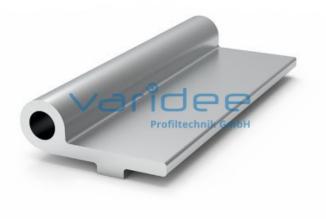

## **DATA SHEET**

Hinge leaf profile V8 e light (3 meters)

Reference: SLP-V8E-L-S3

Material: Aluminum, EN AW 6063 T66 Surface: anodized, A6, C0 Color: natural color  $A = 2.52 \text{ cm}^2$ Length: 3000 mm m = 0.68 kg/m

Hinge leaf profiles enable the individual design of hinges. The length of the hinge leaves can be freely selected and the gap between the frame and door leaf can be completely closed. M6 countersunk holes can be drilled into the hinge flap profiles. A notch on the back of the hinge marks the position of the fixing hole. The <u>hinge Al light, bolt set D6</u>, which can be ordered separately, can be used as a hinge bolt.