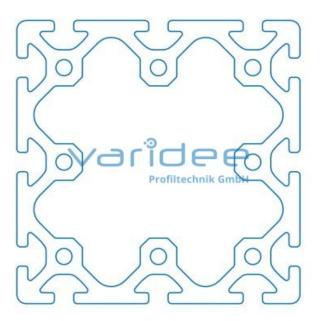

## **DATA SHEET**

Profile 8 120x120 heavy (cut)

Reference: P8-120x120-S-Z

Material: Aluminum, EN AW 6063 T66 Surface: anodized, A6, C0 Color: natural color max. tensile load groove flanks: 5000 N A = 45.74 cm<sup>2</sup>,  $W_x = 132.81$  cm<sup>3</sup>,  $W_y = 132.81$ cm<sup>3</sup>,  $I_x = 796.87$  cm<sup>4</sup>,  $I_y = 796.87$  cm<sup>4</sup>,  $I_t =$ 577.75 cm<sup>4</sup> Cut max.: 6000 mm Saw Cut Type D m = 12.34 kg/m

Series 8 is suitable for all types of constructions and applications. Different profile types and sizes help to optimally manage the use of materials. The T-slots are designed for screws sized M3 to M8. Also for series 8 the focus is on functionality of modular design principle.