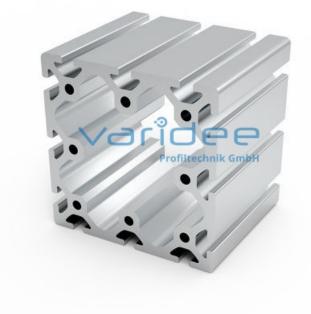

## **DATA SHEET**

Profile 8 120x120 heavy (cut)

Reference: P8-120x120-S-Z

Material: Aluminum, EN AW 6063 T66 Surface: anodized, A6, C0 Color: natural color max. tensile load groove flanks: 5000 N A = 45.74 cm<sup>2</sup>,  $W_x = 132.81$  cm<sup>3</sup>,  $W_y = 132.81$ cm<sup>3</sup>,  $I_x = 796.87$  cm<sup>4</sup>,  $I_y = 796.87$  cm<sup>4</sup>,  $I_t =$ 577.75 cm<sup>4</sup> Cut max.: 6000 mm Saw Cut Type D m = 12.34 kg/m

Series 8 is suitable for all types of constructions and applications. Different profile types and sizes help to optimally manage the use of materials. The T-slots are designed for screws sized M3 to M8. Also for series 8 the focus is on functionality of modular design principle.