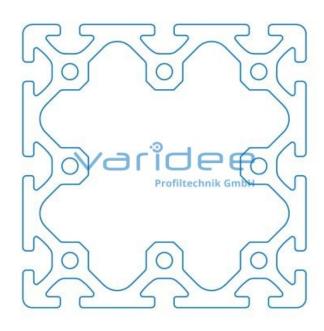

## **DATA SHEET**

Profile 8 120x120 heavy (6 meters)

Reference: P8-120x120-S-S6

Material: Aluminum, EN AW 6063 T66

Surface: anodized, A6, C0

Color: natural color

max. tensile load groove flanks: 5000 N

A =  $45.74 \text{ cm}^2$ , W<sub>x</sub> =  $132.81 \text{ cm}^3$ , W<sub>y</sub> =  $132.81 \text{ cm}^3$ , I<sub>x</sub> =  $796.87 \text{ cm}^4$ , I<sub>y</sub> =  $796.87 \text{ cm}^4$ , I<sub>t</sub> =

577.75 cm<sup>4</sup>

Length: 6000 mm m = 12.34 kg/m

Series 8 is suitable for all types of constructions and applications. Different profile types and sizes help to optimally manage the use of materials. The T-slots are designed for screws sized M3 to M8. Also for series 8 the focus is on functionality of modular design principle.