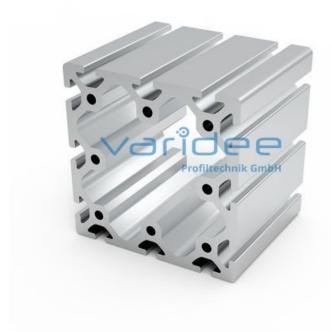

## **DATA SHEET**

Profile 8 120x120 heavy (6 meters)

Reference: P8-120x120-S-S6

Material: Aluminum, EN AW 6063 T66

Surface: anodized, A6, C0

Color: natural color

max. tensile load groove flanks: 5000 N

A =  $45.74 \text{ cm}^2$ , W<sub>x</sub> =  $132.81 \text{ cm}^3$ , W<sub>y</sub> =  $132.81 \text{ cm}^3$ , I<sub>x</sub> =  $796.87 \text{ cm}^4$ , I<sub>y</sub> =  $796.87 \text{ cm}^4$ , I<sub>t</sub> =

577.75 cm<sup>4</sup>

Length: 6000 mm m = 12.34 kg/m

Series 8 is suitable for all types of constructions and applications. Different profile types and sizes help to optimally manage the use of materials. The T-slots are designed for screws sized M3 to M8. Also for series 8 the focus is on functionality of modular design principle.