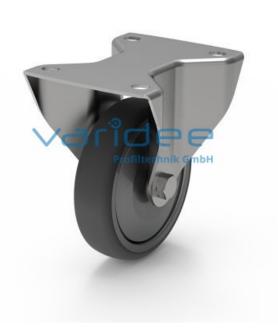

## **DATA SHEET**

Profile thnik GmbH

Castor D125 fixed, mounting plate 140x110

Reference: BR-D125-140x110

Tires TPU, 94 Sh A, grey Load capacity: 250 kg/castor Material: Steel sheet housing

Telefon: +49 84 63 603 63-0

Fax: +49 84 63 603 63-11

Surface: galvanized

m = 0.90 kg

The castor D125 fixed, with mounting plate 140x110 is a high-quality, medium-duty transport castor with ball bearings. The roller housing and the integrated mounting plate are made of galvanized steel. The maximum screw size for fixing at the profile groove is M10. The TPU tread is non-marking and resistant to most environmental influences. For easier installation, an additional orderable <u>castor adapter plate</u> is available. The load capacity of the medium-duty version is 250 kg/roller.