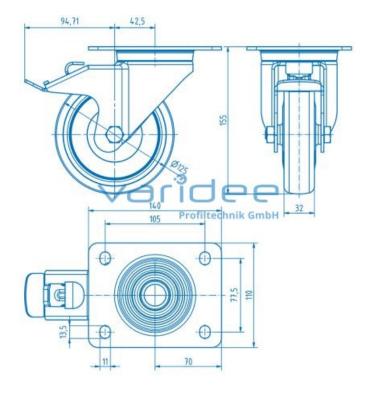

## **DATA SHEET**

Castor D125 swivel, double-brake, mounting plate 140x110

Reference: LR-D125-DFS-140x110

Tires TPU, 94 Sh A, grey Load capacity: 250 kg/castor Material: Steel sheet housing Surface: galvanized m = 1.50 kg

The castor D125 swivel, with mounting plate 140x110 is a lockable, high-quality, medium-duty transport castor with ball bearings. The roller housing and the integrated mounting plate are made of galvanized steel. The maximum screw size for fixing at the profile groove is M10. The TPU tread is non-marking and resistant to most environmental influences. For easier installation, an additional orderable <u>castor adapter plate</u> is available. The load capacity of the medium-duty version is 250 kg/roller.