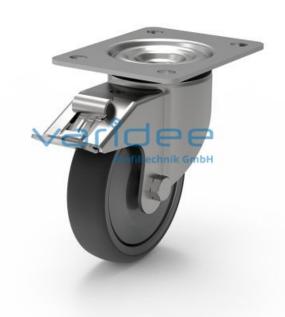

## **DATA SHEET**

Castor D125 swivel, double-brake, mounting plate 140x110

Reference: LR-D125-DFS-140x110

Tires TPU, 94 Sh A, grey Load capacity: 250 kg/castor Material: Steel sheet housing Surface: galvanized m = 1.50 kg

The castor D125 swivel, with mounting plate 140x110 is a lockable, high-quality, medium-duty transport castor with ball bearings. The roller housing and the integrated mounting plate are made of galvanized steel. The maximum screw size for fixing at the profile groove is M10. The TPU tread is non-marking and resistant to most environmental influences. For easier installation, an additional orderable <u>castor adapter plate</u> is available. The load capacity of the medium-duty version is 250 kg/roller.