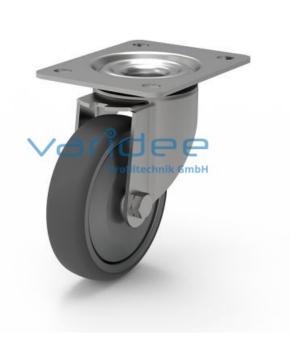

## **DATA SHEET**

The state of the s

Castor D125 swivel, mounting plate 140x110

Reference: LR-D125-140x110

Tires TPU, 94 Sh A, grey Load capacity: 250 kg/castor Material: Steel sheet housing

Surface: galvanized

m = 1.30 kg

The castor D125 swivel, with mounting plate 140x110 is a high-quality, medium-duty transport castor with ball bearings. The roller housing and the integrated mounting plate are made of galvanized steel. The maximum screw size for fixing at the profile groove is M10. The TPU tread is non-marking and resistant to most environmental influences. For easier installation, an additional orderable <u>castor adapter plate</u> is available. The load capacity of the medium-duty version is 250 kg/roller.