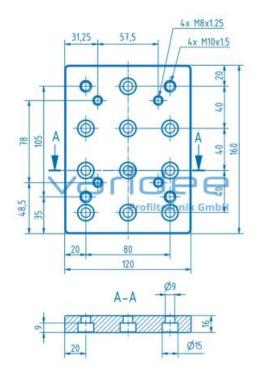

## **DATA SHEET**

Castor adapter plate 8 M10 - 105x80 set

Reference: R-AP8-M10-105x80-SZ

Consists of:

Castor adapter plate 8 M10 - 105x80

4 Cap screws DIN 6912-M8x20 with shaft

4 Washers 13,5x9x1

4 Button-head screws ISO 7380-M10x20

4 Washers 10,5x20x2 DIN 125, shape B, M10

Material: St

Surface: galvanized

Telefon: +49 84 63 603 63-0

Fax: +49 84 63 603 63-11

m = 2.2875 kg

The castor adapter plate 8 105x80 is suitable for securely connecting castors with a 140x110 mounting plate. The castor adapter plate acts as a link between the profile frame construction and the castor. Suitable fixing screws for mounting the castors are included. For mounting the castor adapter plate to the profile groove 8 separately orderable T-slot nuts 8 St M8, galvanized are recommended.