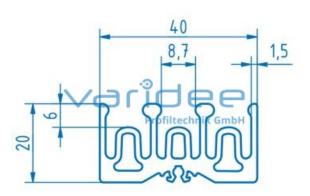

 $A = 3.43 \text{ cm}^2$ 

Cut max.: 6000 mm Saw Cut Type B m = 0.93 kg/m

The sliding-door guide profile 8 40x20 top is suitable for the use of sliding doors within frame constructions or racks made of series 8 profiles. The guide profile is attached to series 8 profile grooves using the separately orderable Clip 8 St. galvanized. The sliding door guide profile forms the basis for guiding up to three panel elements with a material thickness of 8 mm. The top and bottom variants allow easy installation of the panels. The height of the panel elements is calculated using the formula a-28 mm (a = clear width of the frame construction).